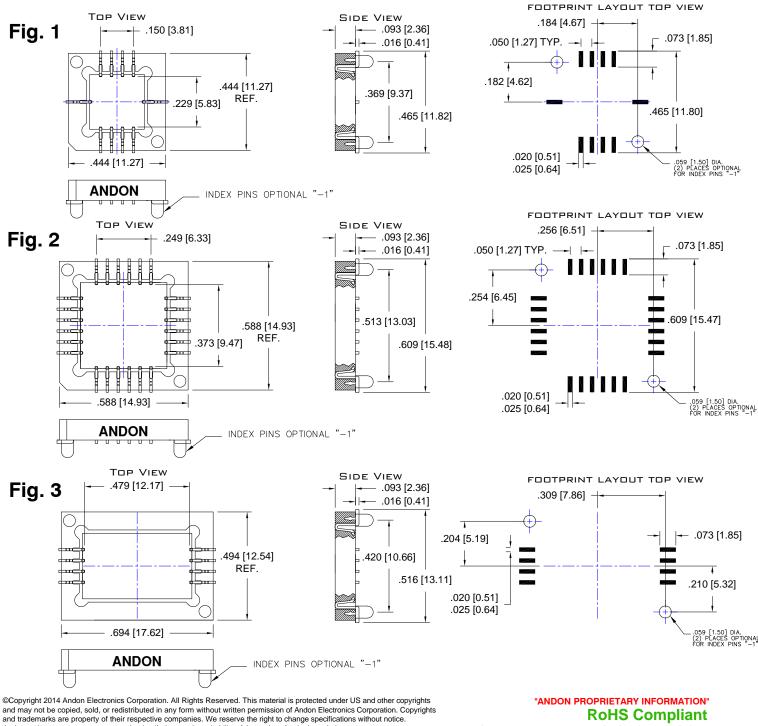

## **Sockets**

| DIGISENSOR CO., LTD                 |                                                       |                           |                             |               |                  |                |
|-------------------------------------|-------------------------------------------------------|---------------------------|-----------------------------|---------------|------------------|----------------|
| DIGISENSOR CO., LTD<br>Model Number | Andon Part Number<br>Replace "XXX" with Terminal Type | <b>Termina</b><br>Adapter | al Type<br>Surface<br>Mount | Pin Ø<br>[in] | Figure<br>Number | Page<br>Number |
| MDSM-1000A-B                        | 620-10B-SM-G10-L14-1                                  | -                         | -                           | -             | 1                | 1              |
| MDS-CP                              | 620-08E-SM-G10-L14-1                                  | -                         | -                           | -             | 3                | 1              |
| MDS-CPT                             | 620-08E-SM-G10-L14-1                                  | -                         | -                           | -             | 3                | 1              |
| MDS-02-0010F                        | 620-24B-SM-G10-L14-1                                  | -                         | -                           | -             | 2                | 1              |
| MDS-02-0010C                        | 620-24B-SM-G10-L14-1                                  | -                         | -                           | -             | 2                | 1              |
|                                     |                                                       |                           |                             |               |                  |                |

\*Sockets are not drawn to scale DIGISENSOR CO.,LTD 10/02/2014